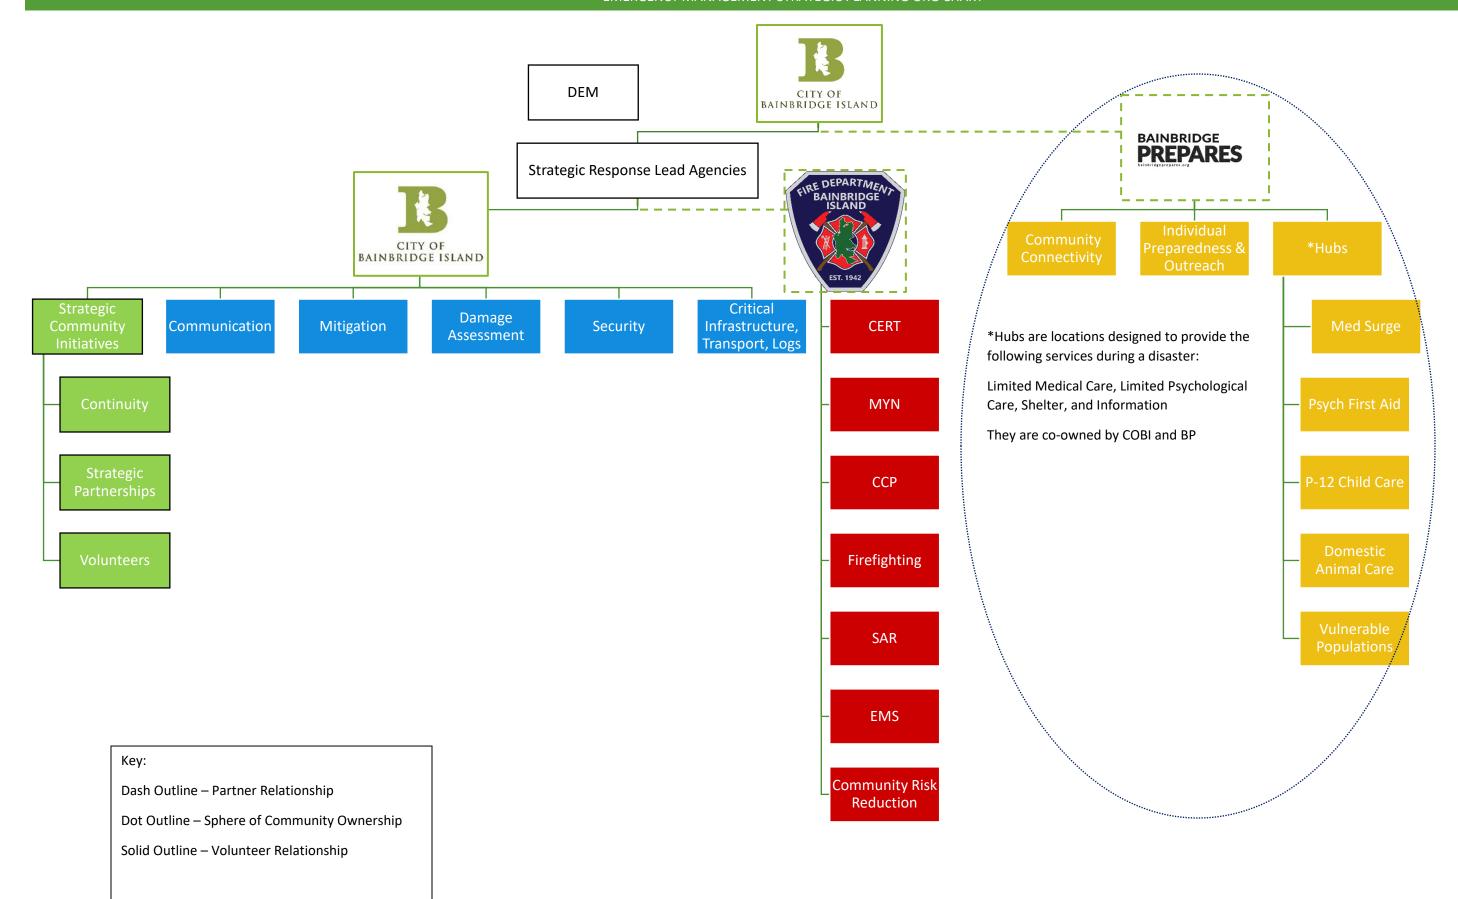

#### Lead for all COBI Committees – Amber Richards

- Strategic Community Initiatives Tom McCloskey
  - o Continuity: Rex Oliver, Jerri Lane
  - o Strategic Partnerships: Terry Kirby
  - Volunteers: Jim Hopper
- Communications: Kellie Stickney, Ben Sias, Mark Bartholomew, Luke Carpenter (BIFD), Ham Rep
- Mitigation: Aaron Quitslund, Rob Grant,
- Damage Assessment: James Weaver, Luke Carpenter (BIFD)
- Security: Jeff Horn
- Critical Infrastructure/Transportation/Logistics: Chris Hammer (COBI), Tami Allen (COBI), Doug Slingerland (Parks), Gordon Falkner (PSE), Debra Lester (KPUD), Dave Lindquist (KPUD)

## Lead for all BIFD Committees – AC Luke Carpenter

- CERT: Gregg Watts
- MYN: Janine Courtemanche
- CCP: BIFD Operations Division
- Firefighting: BIFD Operations Division
- SAR: BIFD Operations Division
- EMS: BIFD Operations Division

## Lead BP Representative – Scott James

- Hubs: Jenni Brewster, Danie Chang
- IPT: Jan Kerry, Allen Elliott
- Med Surge: Roxanne Corff, Phil Fergusson, Rob Drury
- Psych First Aid: Anne Smith, Britt Gonsoulin
- Child Care: Kari Murphy, Susie Burdick
- Domestic Animal Care: Lisa Horn, Eric Stevens
- Vulnerable Populations: Rita Elsberry, Paul Stumme-Diers