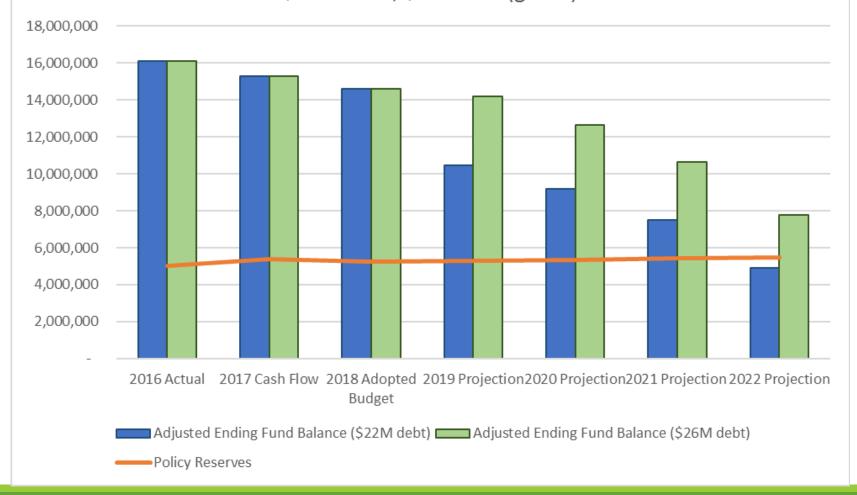

#### TAX SUPPORTED ENDING FUND BALANCE DEBT SERVICE STARTING IN 2019

\$22M debt; \$6M cash (blue) \$26M debt; \$2M cash (green)