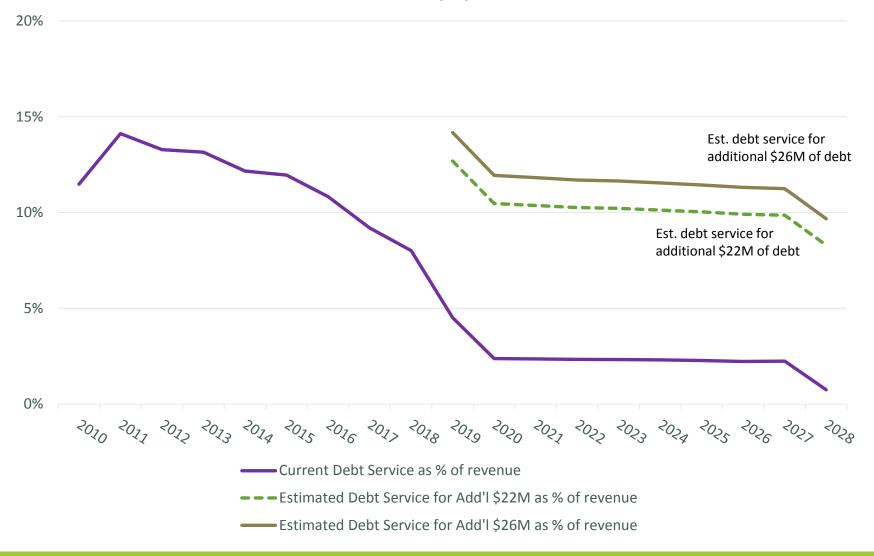

#### DEBT SERVICE AS A PERCENTAGE OF GENERAL FUND + REET REVENUES

first debt service payment in 2019

Includes estimated debt service for new debt starting in 2019