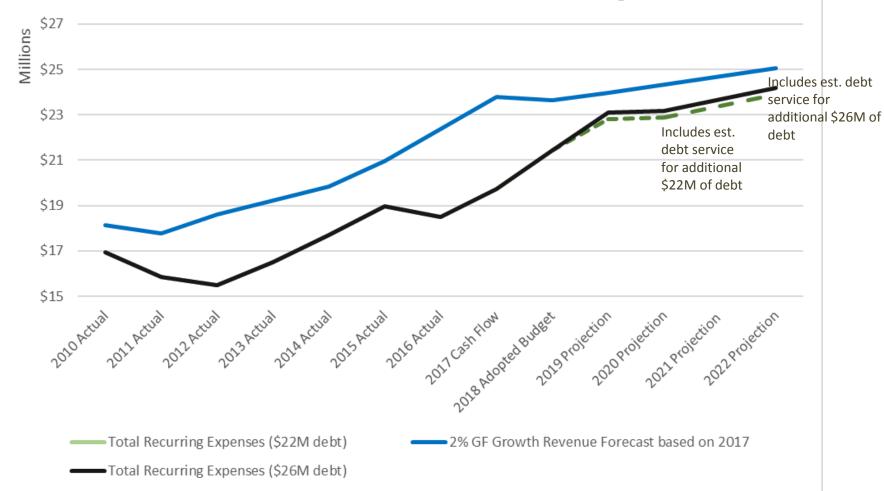

support
- Current General Fund supporting remaining within Adopted Budget is roughly \$2.0 million

## Project Budget Scenarios

| Scenario                         | General<br>Fund | Debt         | Est. Annual<br>Debt Service |
|----------------------------------|-----------------|--------------|-----------------------------|
| Current assumption               | \$2 million     | \$26 million | \$1.87 million              |
| Mid – range assumption           | \$4 million     | \$24 million | \$1.73 million              |
| High current resource assumption | \$6 million     | \$22 million | \$1.58 million              |

#### DEBT SERVICE AS A PERCENTAGE OF GENERAL FUND + REET REVENUES

first debt service payment in 2019





Includes estimated debt service for new debt starting in 2019



#### TAX SUPPORTED ENDING FUND BALANCE DEBT SERVICE STARTING IN 2019

\$22M debt; \$6M cash (blue) \$26M debt; \$2M cash (green)



#### Near-term CIP Commitments

| Year | Amount      |
|------|-------------|
| 2019 | \$845,000   |
| 2020 | \$460,000   |
| 2021 | \$900,000   |
| 2022 | \$2,310,000 |

#### **Projects**

- Sportsman's Club/New Brooklyn Road
- Country Club Road
- Manitou Beach Road
- Waterfront Trail Bridge Replacement
- Madison Avenue Sidewalk Improvements

Questions?

Discussion